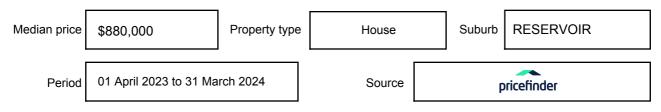

may be expressed as a single price, or as a price range with the difference between the upper and lower amounts not more than 10% of the lower amount.

This Statement of Information must be provided to a prospective buyer within two business days of a request and displayed at any open for inspection for the property for sale.

It is recommended that the address of the property being offered for sale be checked at

services.land.vic.gov.au/landchannel/content/addressSearch before being entered in this Statement of Information.

### Property offered for sale

Address Including suburb and postcode

6 TITUS COURT, RESERVOIR, VIC 3073

### Indicative selling price

For the meaning of this price see consumer.vic.gov.au/underquoting

Price Range:

\$750,000 to \$820,000

#### Median sale price



#### **Comparable property sales**

These are the three properties sold within two kilometres of the property for sale in the last six months that the estate agent or agent's representative considers to be most comparable to the property for sale.

| Address of comparable property        | Price      | Date of sale |
|---------------------------------------|------------|--------------|
| 95-97 KEON PDE, RESERVOIR, VIC 3073   | *\$748,000 | 23/03/2024   |
| 14 CROOKSTON RD, RESERVOIR, VIC 3073  | \$782,500  | 24/01/2024   |
| 2 SAN LEANDRO DR, RESERVOIR, VIC 3073 | \$810,000  | 16/12/2023   |

This Statement of Information was prepared on: 22/

22/04/2024