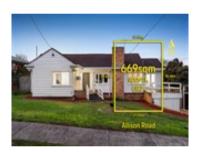

# Comparable Properties

12 Allison Rd MONT ALBERT NORTH 3129

(REI)

**i** 

Price: \$1,755,000
Method: Auction Sale
Date: 08/07/2023
Property Type: House

**Property Type:** House (Res) **Land Size:** 670 sqm approx