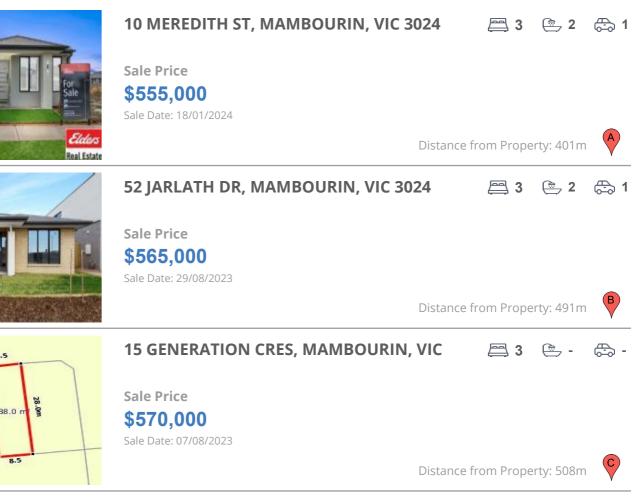

# **COMPARABLE PROPERTIES**

These are the three properties sold within two kilometres of the property for sale in the last six months that the estate agent or agent's representative considers to be most comparable to the property for sale.

#### **Comparable property sales**

These are the three properties sold within two kilometres of the property for sale in the last six months that the estate agent or agent's representative considers to be most comparable to the property for sale.

| Address of comparable property          | Price     | Date of sale |
|-----------------------------------------|-----------|--------------|
| 10 MEREDITH ST, MAMBOURIN, VIC 3024     | \$555,000 | 18/01/2024   |
| 52 JARLATH DR, MAMBOURIN, VIC 3024      | \$565,000 | 29/08/2023   |
| 15 GENERATION CRES, MAMBOURIN, VIC 3024 | \$570,000 | 07/08/2023   |