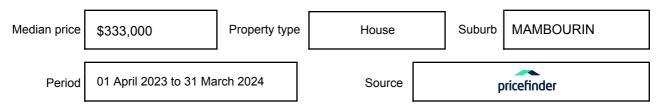

## MAMBOURIN, VIC, 3024

Suburb Median Sale Price (Vacant Land)

\$333,000

01 April 2023 to 31 March 2024

Provided by: pricefinder

#### Median sale price