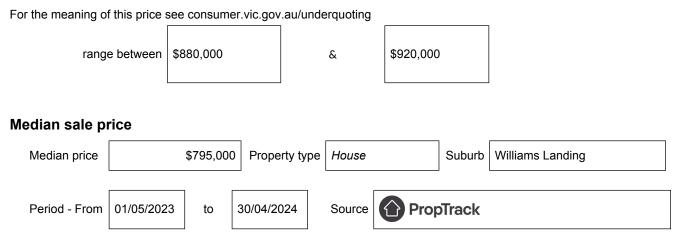

## Statement of Information Single residential property located in the Melbourne metropolitan area

Section 47AF of the Estate Agents Act 1980

## Property offered for sale

Address Including suburb and postcode

60 Bushlark Cres, Williams Landing, Vic 3027

## Indicative selling price



## Comparable property sales (\*Delete A or B below as applicable)

**A**\* These are the three properties sold within two kilometres of the property for sale in the last six months that the estate agent or agent's representative considers to be most comparable to the property for sale.

| Address of comparable property                  | Price     | Date of sale |
|-------------------------------------------------|-----------|--------------|
| 86 Fantail Crescent, Williams Landing, VIC 3027 | \$870,000 | 19/11/2023   |
| 68 Urban Dr, Williams Landing, VIC 3027         | \$887,500 | 09/01/2024   |
| 10 Clarion Ave, Williams Landing, VIC 3027      | \$900,000 | 11/01/2024   |

OR

**B**<sup>\*</sup> The estate agent or agent's representative reasonably believes that fewer than three compa