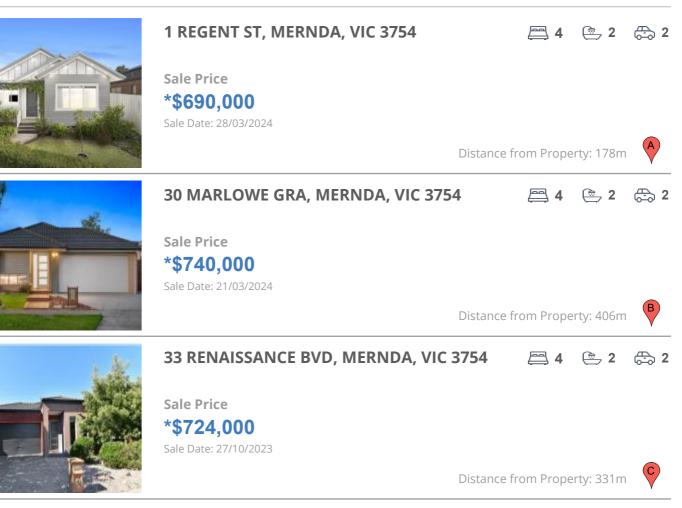

## **COMPARABLE PROPERTIES**

These are the three properties sold within two kilometres of the property for sale in the last six months that the estate agent or agent's representative considers to be most comparable to the property for sale.

#### **Comparable property sales**

These are the three properties sold within two kilometres of the property for sale in the last six months that the estate agent or agent's representative considers to be most comparable to the property for sale.

| Address of comparable property       | Price      | Date of sale |
|--------------------------------------|------------|--------------|
| 1 REGENT ST, MERNDA, VIC 3754        | *\$690,000 | 28/03/2024   |
| 30 MARLOWE GRA, MERNDA, VIC 3754     | *\$740,000 | 21/03/2024   |
| 33 RENAISSANCE BVD, MERNDA, VIC 3754 | *\$724,000 | 27/10/2023   |