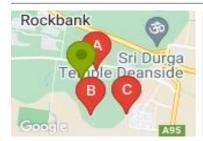

# 60 PANAIA BOULEVARD, TRUGANINA, VIC 4 😩 2

**Indicative Selling Price** 

For the meaning of this price see consumer.vic.au/underquoting

**Price Range:** 

\$710,000 to \$740,000

Provided by: Anand Lohchab, Bloom Estate Agents

### Property offered for sale

Address Including suburb and postcode

60 PANAIA BOULEVARD, TRUGANINA, VIC 3029