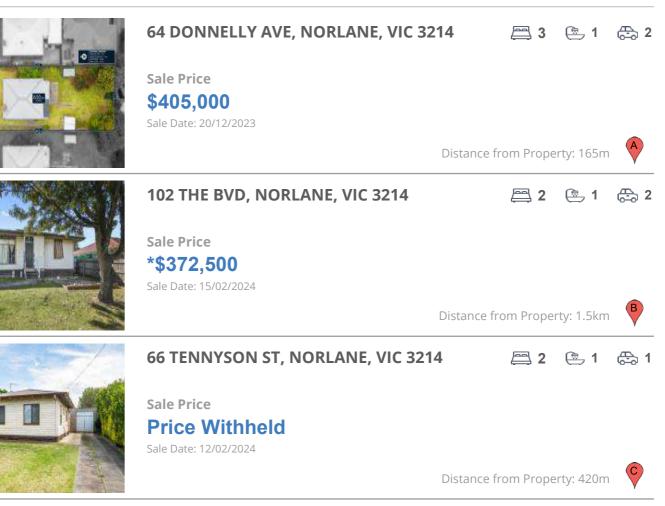

# **COMPARABLE PROPERTIES**

These are the three properties sold within five kilometres of the property for sale in the last 18 months that the estate agent or agent's representative considers to be most comparable to the property for sale.

#### **Comparable property sales**

These are the three properties sold within five kilometres of the property for sale in the last 18 months that the estate agent or agent's representative considers to be most comparable to the property for sale.

| Address of comparable property     | Price          | Date of sale |
|------------------------------------|----------------|--------------|
| 64 DONNELLY AVE, NORLANE, VIC 3214 | \$405,000      | 20/12/2023   |
| 102 THE BVD, NORLANE, VIC 3214     | *\$372,500     | 15/02/2024   |
| 66 TENNYSON ST, NORLANE, VIC 3214  | Price Withheld | 12/02/2024   |