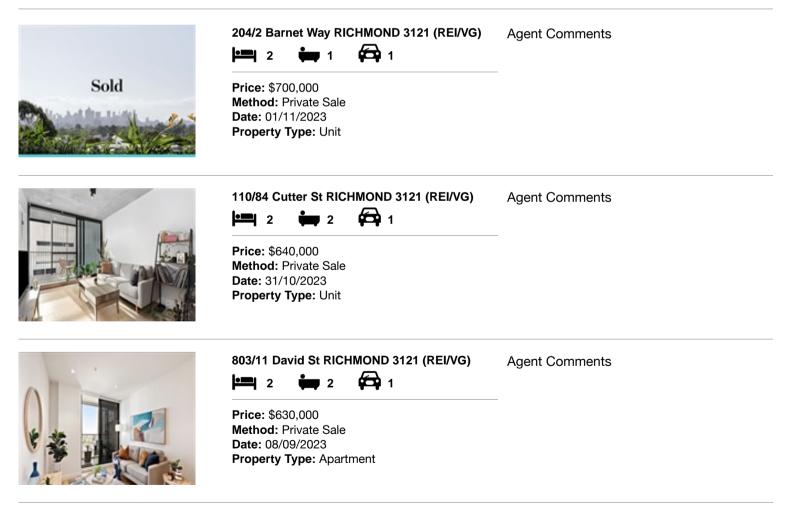

| Ade | dress of comparable property   | Price     | Date of sale |
|-----|--------------------------------|-----------|--------------|
| 1   | 204/2 Barnet Way RICHMOND 3121 | \$700,000 | 01/11/2023   |
| 2   | 110/84 Cutter St RICHMOND 3121 | \$640,000 | 31/10/2023   |
| 3   | 803/11 David St RICHMOND 3121  | \$630,000 | 08/09/2023   |