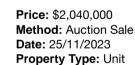

#### Address of comparable property

| Address of comparable property |                                          | Price       | Date of sale |
|--------------------------------|------------------------------------------|-------------|--------------|
| 1                              | 801/65 Beach St PORT MELBOURNE 3207      | \$2,100,000 | 03/11/2023   |
| 2                              | 13/156 Beaconsfield Pde ALBERT PARK 3206 | \$2,040,000 | 25/11/2023   |
| 3                              | 606/147 Beach St PORT MELBOURNE 3207     | \$2,000,000 | 29/08/2023   |