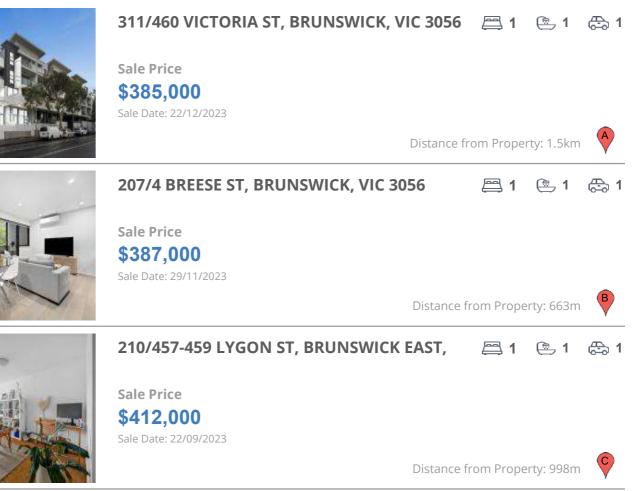

#### **Comparable property sales**

These are the three properties sold within two kilometres of the property for sale in the last six months that the estate agent or agent's representative considers to be most comparable to the property for sale.

| Address of comparable property                 | Price     | Date of sale |
|------------------------------------------------|-----------|--------------|
| 311/460 VICTORIA ST, BRUNSWICK, VIC 3056       | \$385,000 | 22/12/2023   |
| 207/4 BREESE ST, BRUNSWICK, VIC 3056           | \$387,000 | 29/11/2023   |
| 210/457-459 LYGON ST, BRUNSWICK EAST, VIC 3057 | \$412,000 | 22/09/2023   |