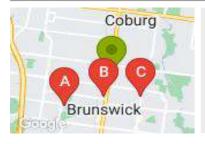

# **COMPARABLE PROPERTIES**

#### **Comparable property sales**

These are the three properties sold within two kilometres of the property for sale in the last six months that the estate agent or agent's representative considers to be most comparable to the property for sale.

| Address of comparable property                 | Price     | Date of sale |
|------------------------------------------------|-----------|--------------|
| 311/460 VICTORIA ST, BRUNSWICK, VIC 3056       | \$385,000 | 22/12/2023   |
| 207/4 BREESE ST, BRUNSWICK, VIC 3056           | \$387,000 | 29/11/2023   |
| 210/457-459 LYGON ST, BRUNSWICK EAST, VIC 3057 | \$412,000 | 22/09/2023   |