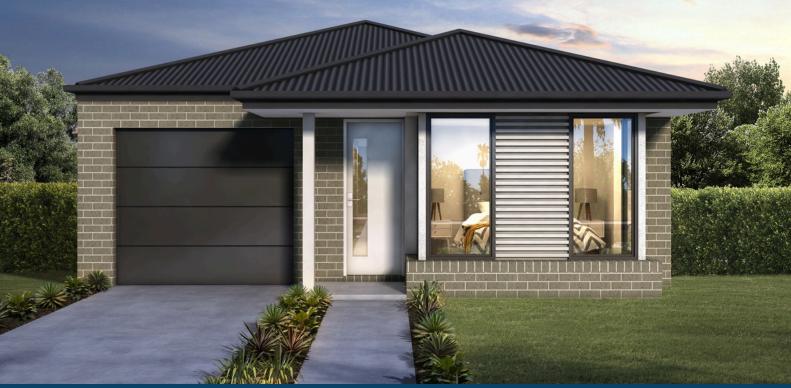

## Lot 6030, Dreamscape Estate, Gregory Hills

Quaver III Aspire Lot area: 300 m2 | Land Price \$598,000 | Package Price \$906,000

House area: 136 m2 House Price: \$308,000

## **Package Includes:**

- Guaranteed fixed price
- Elite essential Inclusions
- Developer guidelines approved
- 20mm stone tops to kitchen & vanities
- 2.6m high ceilings & higher doors
- Overhead cupboards with bulkheads
- Soft close doors and draws to kitchen & vanities
- Ducted AC with 5-year warranty
- Freestanding bathtub

- Mirror sliding doors to robes
- Melamine shelving to robes and linen
- Auto door opener to garage door
- Facade with feature render included
- Choice of internal designer collections
- Fully approved facade designs
- Flyscreens to all windows and sliding doors
- Concrete driveway
- Tiles to ground floor living