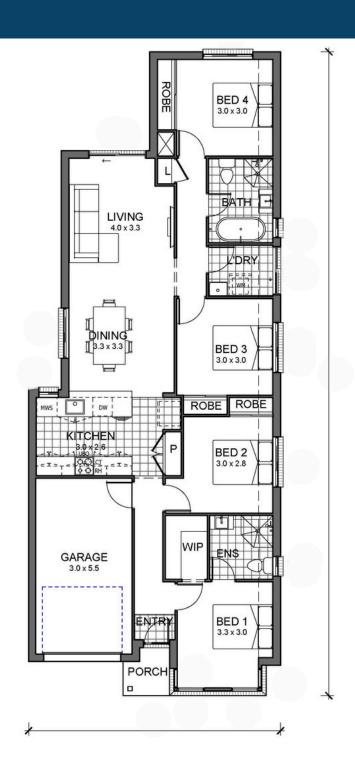

## Lot 6030, Dreamscape Estate, Gregory Hills

Quaver III Aspire Lot area: 300 m2 | Land Price \$598,000 | Package Price \$906,000

House area: 136 m2 House Price: \$308,000

## **Package Includes:**

- Guaranteed fixed price
- Elite essential Inclusions
- Developer guidelines approved
- 20mm stone tops to kitchen & vanities
- 2.6m high ceilings & higher doors
- Overhead cupboards with bulkheads
- Soft close doors and draws to kitchen & vanities
- Ducted AC with 5-year warranty
- Freestanding bathtub

- Mirror sliding doors to robes
- Melamine shelving to robes and linen
- Auto door opener to garage door
- Facade with feature render included
- Choice of internal designer collections
- Fully approved facade designs
- Flyscreens to all windows and sliding doors
- Concrete driveway
- Tiles to ground floor living