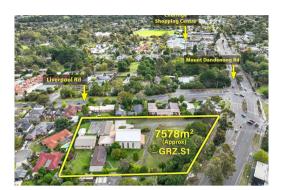

last six months.                        |                |                                             |              |        |             |        |      |                  |              |  |
| This Statement of Information was prepared on: |                                                                                                                                                                                                                    |                |                                             |              |        |             |        | on:  | 19/04/2024 11:01 |              |  |





Bruno Cascianelli 03 9735 5050 0419 886 867 bruno.cascianelli@raywhite.com

Indicative Selling Price \$5,700,000 - \$6,200,000 Median House Price Year ending March 2024: \$825,000



## 2

**Property Type:** House **Land Size:** 7578 sqm approx Agent Comments

### Comparable Properties

The estate agent or agent's representative reasonably believes that fewer than three comparable properties were sold within two kilometres of the property for sale in the last six months.

**Account** - Ray White Lilydale | P: 03 9735 5050 | F: 03 9739 5080