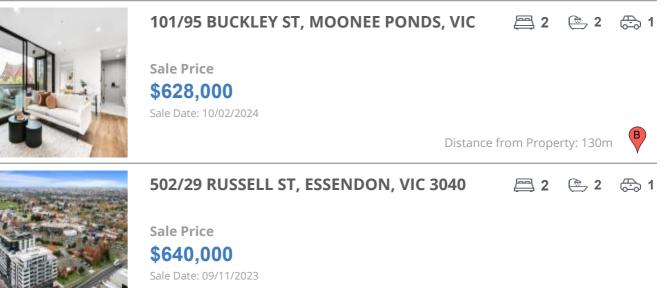

## **COMPARABLE PROPERTIES**

These are the three properties sold within two kilometres of the property for sale in the last six months that the estate agent or agent's representative considers to be most comparable to the property for sale.

#### **Comparable property sales**

These are the three properties sold within two kilometres of the property for sale in the last six months that the estate agent or agent's representative considers to be most comparable to the property for sale.

| Address of comparable property               | Price      | Date of sale |
|----------------------------------------------|------------|--------------|
| 101/1024 MT ALEXANDER RD, ESSENDON, VIC 3040 | *\$615,000 | 12/04/2024   |
| 101/95 BUCKLEY ST, MOONEE PONDS, VIC 3039    | \$628,000  | 10/02/2024   |
| 502/29 RUSSELL ST, ESSENDON, VIC 3040        | \$640,000  | 09/11/2023   |