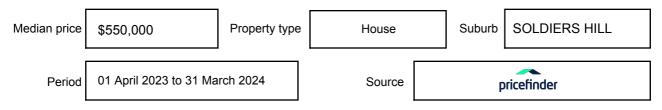

ressed as a single price, or as a price range with the difference between the upper and lower amounts not more than 10% of the lower amount.

This Statement of Information must be provided to a prospective buyer within two business days of a request and displayed at any open for inspection for the property for sale.

It is recommended that the address of the property being offered for sale be checked at

services.land.vic.gov.au/landchannel/content/addressSearch before being entered in this Statement of Information.

### Property offered for sale

Address Including suburb and postcode

609 DOVETON STREET N, SOLDIERS HILL, VIC 3350

### Indicative selling price

For the meaning of this price see consumer.vic.gov.au/underquoting

Price Range:

\$640,000 to \$680,000

#### Median sale price



#### **Comparable property sales**

The estate agent or agent's representative reasonably believes that fewer than three comparable properties were sold within five kilometres of the property for sale in the last 18 months.

| Address of comparable property         | Price      | Date of sale |
|----------------------------------------|------------|--------------|
| 520 NEILL ST, SOLDIERS HILL, VIC 3350  | *\$675,000 | 27/02/2024   |
| 202 HOWARD ST, SOLDIERS HILL, VIC 3350 | \$650,000  | 22/06/2023   |

This Statement of Information was prepared on: 2

22/04/2024