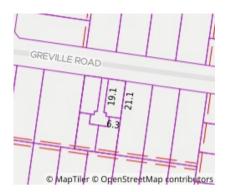

#### Section 47AF of the Estate Agents Act 1980

| Address              | 60a Greville Road, Rosanna Vic 3084 |
|----------------------|-------------------------------------|
| Including suburb and |                                     |

| Address              | 60a Greville Road, Rosanna Vic 3084 |
|----------------------|-------------------------------------|
| Including suburb and |                                     |
| postcode             |                                     |
|                      |                                     |
|                      |                                     |

Date of sale

**Property Type:** Unit **Land Size:** 204 sqm approx

**Agent Comments** 

Indicative Selling Price \$890,000 - \$950,000 Median Unit Price Year ending December 2023: \$900,000