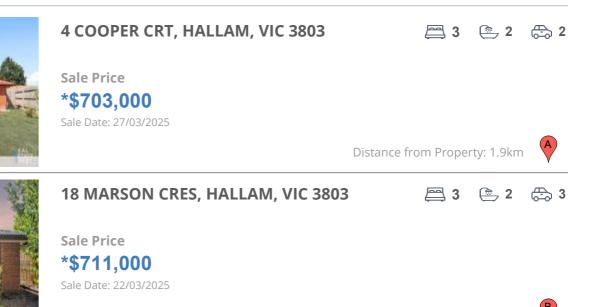

## **COMPARABLE PROPERTIES**

The estate agent or agents representative reasonably believes that fewer than three comparable properties were sold within two kilometres of the property for sale in the last six months.