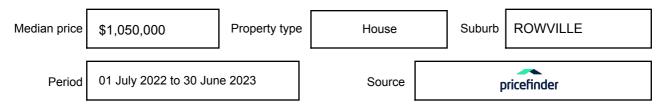

be expressed as a single price, or as a price range with the difference between the upper and lower amounts not more than 10% of the lower amount.

This Statement of Information must be provided to a prospective buyer within two business days of a request and displayed at any open for inspection for the property for sale.

It is recommended that the address of the property being offered for sale be checked at

services.land.vic.gov.au/landchannel/content/addressSearch before being entered in this Statement of Information.

### Property offered for sale

Address Including suburb and postcode

61 LAKEVIEW AVENUE, ROWVILLE, VIC 3178

### Indicative selling price

For the meaning of this price see consumer.vic.gov.au/underquoting

Single Price:

\$850,000 to \$935,000

#### Median sale price



#### **Comparable property sales**

The estate agent or agent's representative reasonably believes that fewer than three comparable properties were sold within two kilometres of the property for sale in the last six months.

This Statement of Information was prepared on: