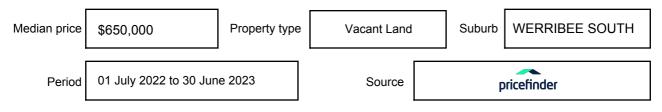

e expressed as a single price, or as a price range with the difference between the upper and lower amounts not more than 10% of the lower amount.

This Statement of Information must be provided to a prospective buyer within two business days of a request and displayed at any open for inspection for the property for sale.

It is recommended that the address of the property being offered for sale be checked at

services.land.vic.gov.au/landchannel/content/addressSearch before being entered in this Statement of Information.

## Property offered for sale

Address Including suburb and postcode

61 STARBOARD WAY, WERRIBEE SOUTH, VIC 3030

## Indicative selling price

For the meaning of this price see consumer.vic.gov.au/underquoting

Price Range:

\$460,000 to \$480,000

#### Median sale price



#### **Comparable property sales**

These are the three properties sold within two kilometres of the property for sale in the last six months that the estate agent or agent's representative considers to be most comparable to the property for sale.

| Address of comparable property             | Price     | Date of sale |
|--------------------------------------------|-----------|--------------|
| 12 AQUATIC DR, WERRIBEE SOUTH, VIC 3030    | \$515,000 | 26/03/2022   |
| 7 JETTY RD, WERRIBEE SOUTH, VIC 3030       | \$400,000 | 23/09/2022   |
| 69 STARBOARD WAY, WERRIBEE SOUTH, VIC 3030 | \$495,000 | 03/02/2023   |

This Statement of Information was prepared on: 23