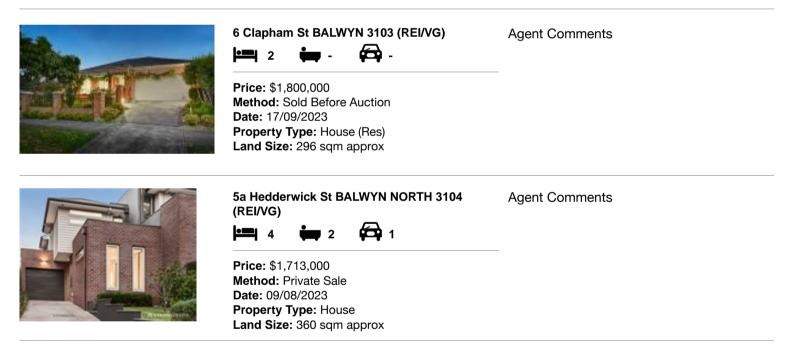

| Ad | dress of comparable property       | Price       | Date of sale |
|----|------------------------------------|-------------|--------------|
| 1  | 6 Clapham St BALWYN 3103           | \$1,800,000 | 17/09/2023   |
| 2  | 5a Hedderwick St BALWYN NORTH 3104 | \$1,713,000 | 09/08/2023   |
| 3  |                                    |             |              |