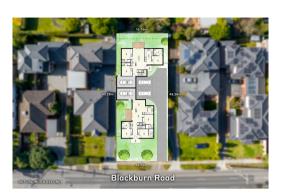

## Property offered for sale

| Address              | 610 Blackburn Road, Glen Waverley Vic 3150 |
|----------------------|--------------------------------------------|
| Including suburb and |                                            |
| postcode             |                                            |
|                      |                                            |

# **McGrath**

Evan Zhang 0430838662 evanzhang@mcgrath.com.au

**4** 🙀 1

**Property Type:** House (Res) **Land Size:** 732 sqm approx

Agent Comments