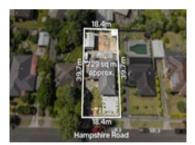

**Property Type:** House (Res) **Land Size:** 741 sqm approx

**Agent Comments** 

27 Hampshire Rd GLEN WAVERLEY 3150 (REI) Agent Comments

• 4

**Price:** \$1,160,000 **Method:** Auction Sale **Date:** 25/02/2023