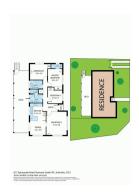

## Section 47AF of the Estate Agents Act 1980

| Prope                                       | rty offere                                                                                                                                                                                                                 | ed for s  | sale      |                                                |                  |               |          |        |        |                                  |                      |  |
|---------------------------------------------|----------------------------------------------------------------------------------------------------------------------------------------------------------------------------------------------------------------------------|-----------|-----------|------------------------------------------------|------------------|---------------|----------|--------|--------|----------------------------------|----------------------|--|
| Address<br>Including suburb and<br>postcode |                                                                                                                                                                                                                            |           | 617 Sp    | ringva                                         | ale Road, Ve     | ermont        | South V  | ïc 313 | 33     |                                  |                      |  |
| Indica                                      | tive selli                                                                                                                                                                                                                 | ng pric   | е         |                                                |                  |               |          |        |        |                                  |                      |  |
| For the                                     | meaning                                                                                                                                                                                                                    | of this p | orice see | cons                                           | sumer.vic.go     | ov.au/ι       | underquo | oting  |        |                                  |                      |  |
| Range between \$1,10                        |                                                                                                                                                                                                                            |           | 0,000     |                                                | &                | & \$1,200,000 |          |        |        |                                  |                      |  |
| Media                                       | n sale pr                                                                                                                                                                                                                  | rice      |           |                                                |                  |               |          |        |        |                                  |                      |  |
| Median price                                |                                                                                                                                                                                                                            | \$1,510,  | 000       | Pro                                            | Property Type Ho |               | e        |        | Suburt | Vermont So                       | outh                 |  |
| Period - From 01/0                          |                                                                                                                                                                                                                            | 01/01/2   | 024       | to                                             | 31/03/2024       | 4             | So       | ource  | REIV   |                                  |                      |  |
| Compa                                       | arable pi                                                                                                                                                                                                                  | roperty   | sales     | (*De                                           | lete A or E      | 3 belo        | w as ap  | plica  | ble)   |                                  |                      |  |
| <b>A*</b>                                   | These are the three properties sold within two kilometres of the property for sale in the last six-<br>months that the estate agent or agent's representative considers to be most comparable to the<br>property for sale. |           |           |                                                |                  |               |          |        |        |                                  |                      |  |
| Address of comparable property              |                                                                                                                                                                                                                            |           |           |                                                |                  |               |          |        | F      | Price                            | Date of sale         |  |
| 1                                           |                                                                                                                                                                                                                            |           |           |                                                |                  |               |          |        |        |                                  |                      |  |
| 2                                           |                                                                                                                                                                                                                            |           |           |                                                |                  |               |          |        |        |                                  |                      |  |
| 3                                           |                                                                                                                                                                                                                            |           |           |                                                |                  |               |          |        |        |                                  |                      |  |
| OR                                          |                                                                                                                                                                                                                            |           |           |                                                |                  |               |          |        |        |                                  |                      |  |
| B*                                          |                                                                                                                                                                                                                            |           |           |                                                |                  |               |          |        |        | ewer than thre<br>the last six m | ee comparable onths. |  |
|                                             |                                                                                                                                                                                                                            |           | This St   | This Statement of Information was prepared on: |                  |               |          |        |        | 12/04/2024 19:09                 |                      |  |

**Property Type:** House (Res) **Land Size:** 635 sqm approx

Agent Comments

Indicative Selling Price \$1,100,000 - \$1,200,000 Median House Price March guarter 2024: \$1,510,000