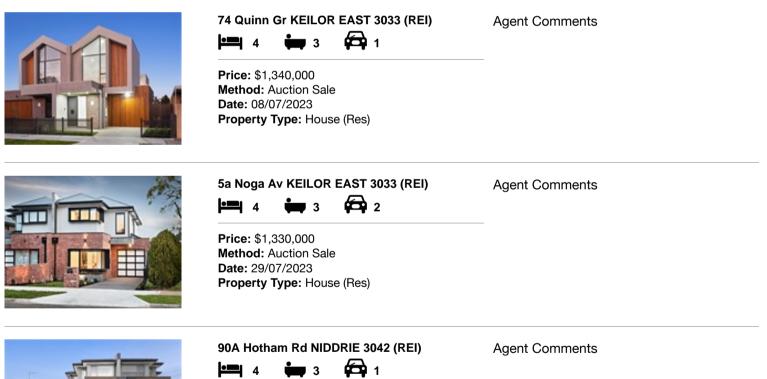

| Ado | dress of comparable property | Price       | Date of sale |
|-----|------------------------------|-------------|--------------|
| 1   | 74 Quinn Gr KEILOR EAST 3033 | \$1,340,000 | 08/07/2023   |
| 2   | 5a Noga Av KEILOR EAST 3033  | \$1,330,000 | 29/07/2023   |
| 3   | 90A Hotham Rd NIDDRIE 3042   | \$1,300,000 | 09/06/2023   |

# **Comparable Properties**

Price: \$1,300,000 Method: Sold Before Auction Date: 09/06/2023 **Rooms:** 5 Property Type: House (Res)

Account - Jellis Craig Pascoe Vale | P: 03 9989 9575

propertydata

The State of Victoria owns the copyright in the property sales data and reproduction of that data in any way without the consent of the State of Victoria will constitute a breach of the Copyright Act 1968 (Cth). The State of Victoria does not warrant the accuracy or completeness of the licensed material and any person using or relying upon such information does so on the basis that the State of Victoria accepts no responsibility or liability whatsoever for any errors, faults, defects or omissions in the information supplied.