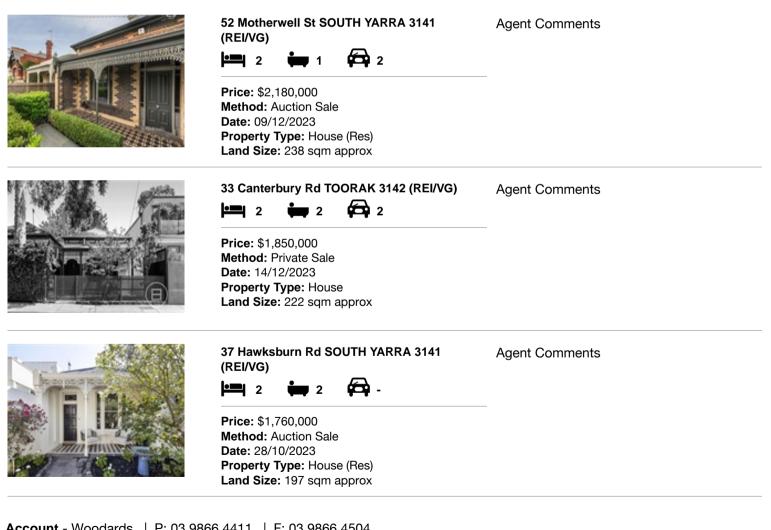

#### Comparable property sales (\*Delete A or B below as applicable)

A\* These are the three properties sold within two kilometres of the property for sale in the last six months that the estate agent or agent's representative considers to be most comparable to the property for sale.

| Ado | dress of comparable property      | Price       | Date of sale |
|-----|-----------------------------------|-------------|--------------|
| 1   | 52 Motherwell St SOUTH YARRA 3141 | \$2,180,000 | 09/12/2023   |
| 2   | 33 Canterbury Rd TOORAK 3142      | \$1,850,000 | 14/12/2023   |
| 3   | 37 Hawksburn Rd SOUTH YARRA 3141  | \$1,760,000 | 28/10/2023   |

# **Comparable Properties**