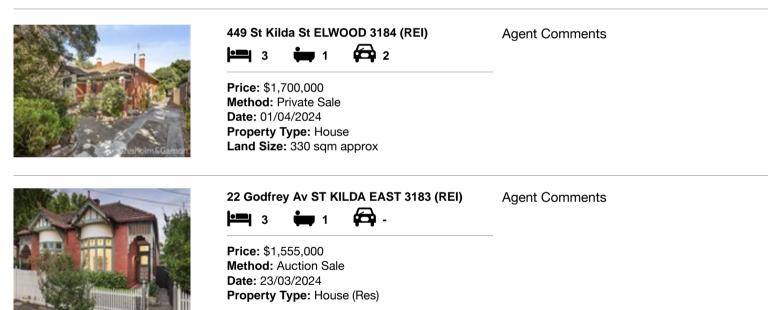

#### Comparable property sales (\*Delete A or B below as applicable)

A\* These are the three properties sold within two kilometres of the property for sale in the last sixmonths that the estate agent or agent's representative considers to be most comparable to the property for sale.

| Ad | dress of comparable property     | Price       | Date of sale |
|----|----------------------------------|-------------|--------------|
| 1  | 449 St Kilda St ELWOOD 3184      | \$1,700,000 | 01/04/2024   |
| 2  | 22 Godfrey Av ST KILDA EAST 3183 | \$1,555,000 | 23/03/2024   |
| 3  |                                  |             |              |