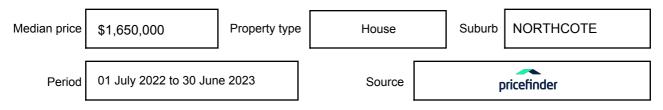

be expressed as a single price, or as a price range with the difference between the upper and lower amounts not more than 10% of the lower amount.

This Statement of Information must be provided to a prospective buyer within two business days of a request and displayed at any open for inspection for the property for sale.

It is recommended that the address of the property being offered for sale be checked at

services.land.vic.gov.au/landchannel/content/addressSearch before being entered in this Statement of Information.

## Property offered for sale

Address Including suburb and postcode

62 UNION STREET, NORTHCOTE, VIC 3070

## Indicative selling price

For the meaning of this price see consumer.vic.gov.au/underquoting

Price Range:

\$2,600,000 to \$2,800,000

#### Median sale price



#### **Comparable property sales**

The estate agent or agent's representative reasonably believes that fewer than three comparable properties were sold within two kilometres of the property for sale in the last six months.

This Statement of Information was prepared on: