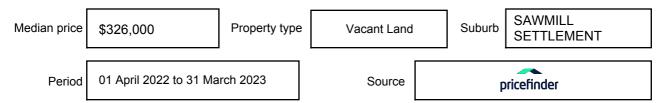

#### Median sale price

#### Comparable property sales

The estate agent or agent's representative reasonably believes that fewer than three comparable properties were sold within five kilometres of the property for sale in the last 18 months.