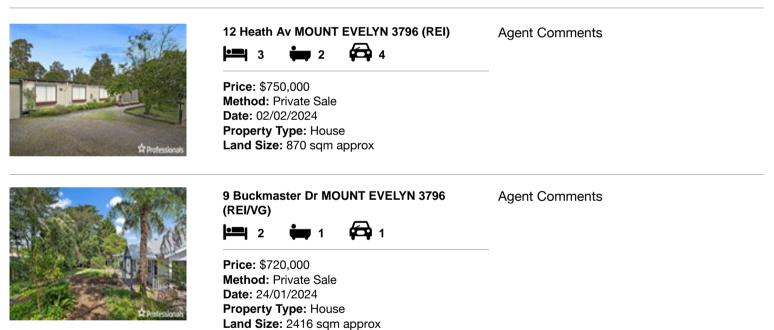

| Ad | dress of comparable property      | Price     | Date of sale |
|----|-----------------------------------|-----------|--------------|
| 1  | 12 Heath Av MOUNT EVELYN 3796     | \$750,000 | 02/02/2024   |
| 2  | 9 Buckmaster Dr MOUNT EVELYN 3796 | \$720,000 | 24/01/2024   |
| 3  |                                   |           |              |