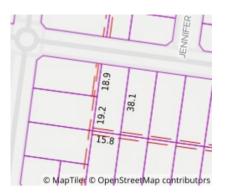

**Indicative Selling Price** \$740,000 - \$810,000 **Median House Price** 

December quarter 2023: \$800,000

Property Type: House

Land Size: 604m2 Approx sqm

**Agent Comments** 