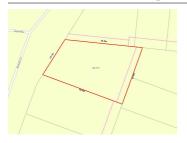

# 63 ROMULEA CIRCUIT, DIGGERS REST, 🕮 - 🕒 -

**Indicative Selling Price** 

For the meaning of this price see consumer.vic.au/underquoting

**Price Range:** 

\$390,000 to \$410,000

Provided by: Love Sharma, Hockingstuart Epping

### Property offered for sale

Address Including suburb and postcode

63 ROMULEA CIRCUIT, DIGGERS REST, VIC 3427