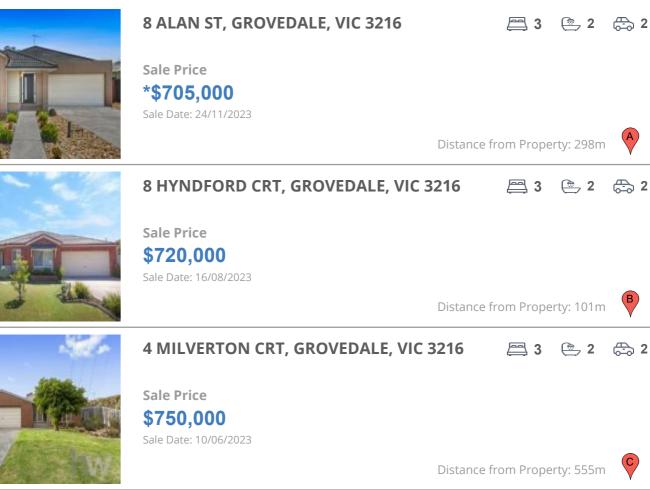

## **COMPARABLE PROPERTIES**

These are the three properties sold within five kilometres of the property for sale in the last 18 months that the estate agent or agent's representative considers to be most comparable to the property for sale.

#### **Comparable property sales**

These are the three properties sold within five kilometres of the property for sale in the last 18 months that the estate agent or agent's representative considers to be most comparable to the property for sale.

| Address of comparable property       | Price      | Date of sale |
|--------------------------------------|------------|--------------|
| 8 ALAN ST, GROVEDALE, VIC 3216       | *\$705,000 | 24/11/2023   |
| 8 HYNDFORD CRT, GROVEDALE, VIC 3216  | \$720,000  | 16/08/2023   |
| 4 MILVERTON CRT, GROVEDALE, VIC 3216 | \$750,000  | 10/06/2023   |