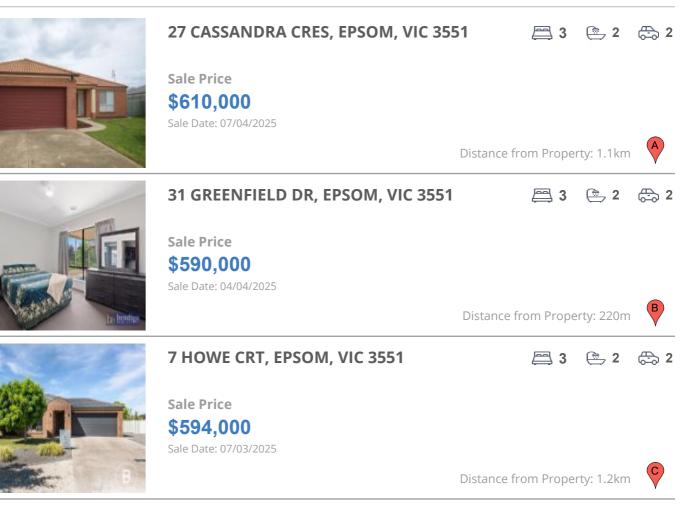

# **COMPARABLE PROPERTIES**

These are the three properties sold within five kilometres of the property for sale in the last 18 months that the estate agent or agents representative considers to be most comparable to the property for sale.

#### **Comparable property sales**

These are the three properties sold within five kilometres of the property for sale in the last 18 months that the estate agent or agents representative considers to be most comparable to the property for sale.

| Address of comparable property     | Price     | Date of sale |
|------------------------------------|-----------|--------------|
| 27 CASSANDRA CRES, EPSOM, VIC 3551 | \$610,000 | 07/04/2025   |
| 31 GREENFIELD DR, EPSOM, VIC 3551  | \$590,000 | 04/04/2025   |
| 7 HOWE CRT, EPSOM, VIC 3551        | \$594,000 | 07/03/2025   |