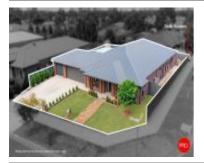

## 64 PEMBROKE DRIVE, MARONG, VIC 3515 🕮 4 🕒 2 🚓 2

## Property offered for sale

|           | Address    |  |  |
|-----------|------------|--|--|
| Including | suburb and |  |  |
|           | postcode   |  |  |

64 PEMBROKE DRIVE, MARONG, VIC 3515