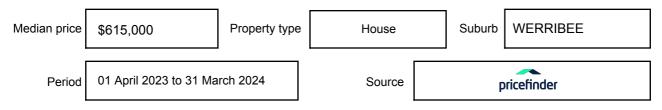

may be expressed as a single price, or as a price range with the difference between the upper and lower amounts not more than 10% of the lower amount.

This Statement of Information must be provided to a prospective buyer within two business days of a request and displayed at any open for inspection for the property for sale.

It is recommended that the address of the property being offered for sale be checked at

services.land.vic.gov.au/landchannel/content/addressSearch before being entered in this Statement of Information.

## Property offered for sale

Address Including suburb and postcode

64 PURCHAS STREET, WERRIBEE, VIC 3030

## Indicative selling price

For the meaning of this price see consumer.vic.gov.au/underquoting

Price Range:

\$491,000 to \$540,000

#### Median sale price



#### **Comparable property sales**

The estate agent or agent's representative reasonably believes that fewer than three comparable properties were sold within two kilometres of the property for sale in the last six months.

| Address of comparable property    | Price     | Date of sale |
|-----------------------------------|-----------|--------------|
| 29 DANUBE DR, WERRIBEE, VIC 3030  | \$550,000 | 16/12/2023   |
| 50 PURCHAS ST, WERRIBEE, VIC 3030 | \$520,000 | 05/10/2023   |

This Statement of Information was prepared on: 2

29/04/2024