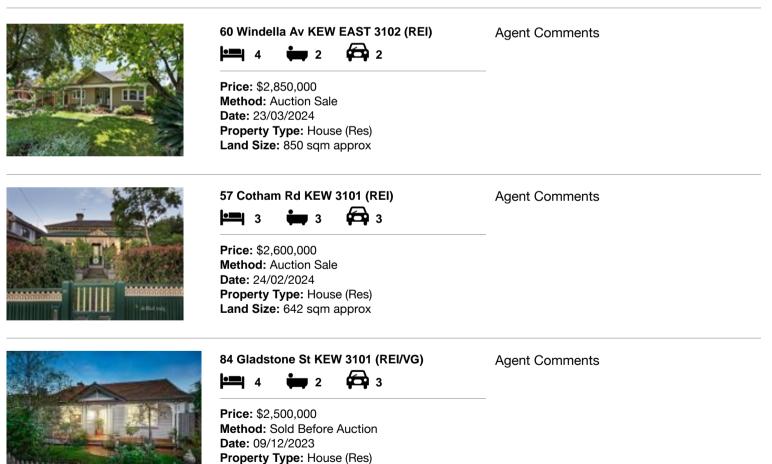

| Ado | dress of comparable property | Price       | Date of sale |
|-----|------------------------------|-------------|--------------|
| 1   | 60 Windella Av KEW EAST 3102 | \$2,850,000 | 23/03/2024   |
| 2   | 57 Cotham Rd KEW 3101        | \$2,600,000 | 24/02/2024   |
| 3   | 84 Gladstone St KEW 3101     | \$2,500,000 | 09/12/2023   |

# **Comparable Properties**

Account - BigginScott | P: 03 9426 4000

propertydata

The State of Victoria owns the copyright in the property sales data and reproduction of that data in any way without the consent of the State of Victoria will constitute a breach of the Copyright Act 1968 (Cth). The State of Victoria does not warrant the accuracy or completeness of the licensed material and any person using or relying upon such information does so on the basis that the State of Victoria accepts no responsibility or liability whatsoever for any errors, faults, defects or omissions in the information supplied.

Land Size: 576 sqm approx

The information contained herein is to be used as a guide only. Although every care has been taken in the preparation of the information, we stress that particulars herein are for information only and do not constitute representations by the Owners or Agent. Sales data is provided as a guide to market activity, and we do not necessarily claim to have acted as the selling agent in these transactions.