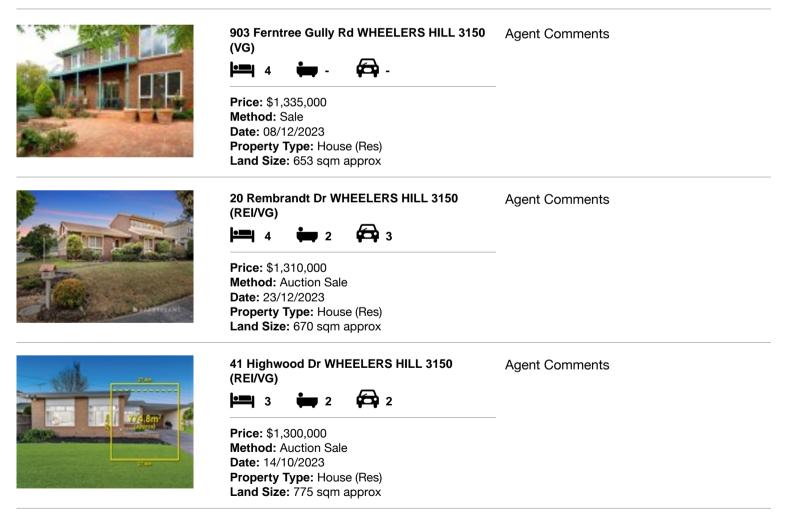

## Comparable property sales (\*Delete A or B below as applicable)

A\* These are the three properties sold within two kilometres of the property for sale in the last six months that the estate agent or agent's representative considers to be most comparable to the property for sale.

| Ade | dress of comparable property             | Price       | Date of sale |
|-----|------------------------------------------|-------------|--------------|
| 1   | 903 Ferntree Gully Rd WHEELERS HILL 3150 | \$1,335,000 | 08/12/2023   |
| 2   | 20 Rembrandt Dr WHEELERS HILL 3150       | \$1,310,000 | 23/12/2023   |
| 3   | 41 Highwood Dr WHEELERS HILL 3150        | \$1,300,000 | 14/10/2023   |