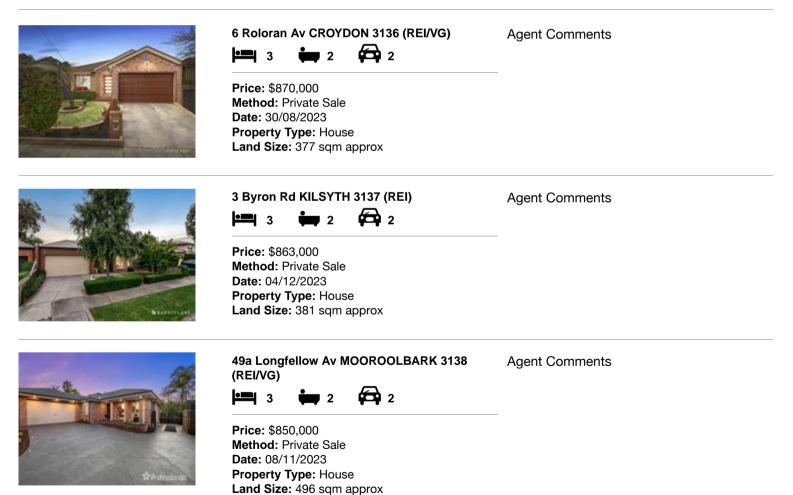

| Ad | dress of comparable property       | Price     | Date of sale |
|----|------------------------------------|-----------|--------------|
| 1  | 6 Roloran Av CROYDON 3136          | \$870,000 | 30/08/2023   |
| 2  | 3 Byron Rd KILSYTH 3137            | \$863,000 | 04/12/2023   |
| 3  | 49a Longfellow Av MOOROOLBARK 3138 | \$850,000 | 08/11/2023   |