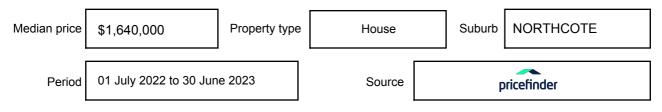

ed as a single price, or as a price range with the difference between the upper and lower amounts not more than 10% of the lower amount.

This Statement of Information must be provided to a prospective buyer within two business days of a request and displayed at any open for inspection for the property for sale.

It is recommended that the address of the property being offered for sale be checked at

services.land.vic.gov.au/landchannel/content/addressSearch before being entered in this Statement of Information.

#### Property offered for sale

Address Including suburb and postcode

66 BEACONSFIELD PARADE, NORTHCOTE, VIC 3070

#### Indicative selling price

For the meaning of this price see consumer.vic.gov.au/underquoting

Price Range:

\$1,800,000 to \$1,900,000

#### Median sale price



#### **Comparable property sales**

These are the three properties sold within two kilometres of the property for sale in the last six months that the estate agent or agent's representative considers to be most comparable to the property for sale.

| Address of comparable property   | Price       | Date of sale |
|----------------------------------|-------------|--------------|
| 61 GOOCH ST, THORNBURY, VIC 3071 | \$1,821,000 | 01/04/2023   |
| 57 HENRY ST, NORTHCOTE, VIC 3070 | \$2,010,000 | 25/03/2023   |
| 5 LATHAM ST, NORTHCOTE, VIC 3070 | \$2,010,000 | 06/03/2023   |

This Statement of Information was prepared on: 28/

28/07/2023