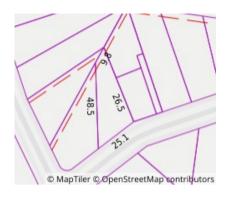

## Property offered for sale

| 66 Dunvegan Crescent, Macleod Vic 3085 |
|----------------------------------------|
|                                        |
|                                        |
|                                        |
| 3(                                     |

Rooms: 7

Property Type: House

Land Size: 669.258 sqm approx

**Agent Comments** 

**Indicative Selling Price** \$1,150,000 - \$1,250,000 **Median House Price** December guarter 2023: \$1,076,000