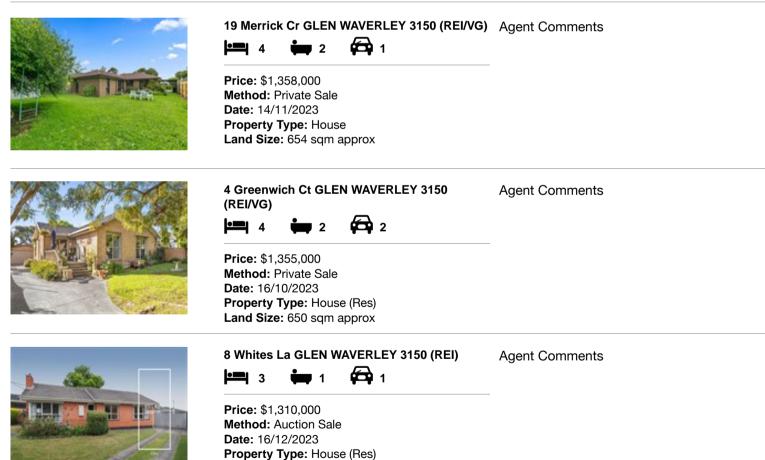

### Comparable property sales (\*Delete A or B below as applicable)

A\* These are the three properties sold within two kilometres of the property for sale in the last six months that the estate agent or agent's representative considers to be most comparable to the property for sale.

| Ad | dress of comparable property      | Price       | Date of sale |
|----|-----------------------------------|-------------|--------------|
| 1  | 19 Merrick Cr GLEN WAVERLEY 3150  | \$1,358,000 | 14/11/2023   |
| 2  | 4 Greenwich Ct GLEN WAVERLEY 3150 | \$1,355,000 | 16/10/2023   |
| 3  | 8 Whites La GLEN WAVERLEY 3150    | \$1,310,000 | 16/12/2023   |