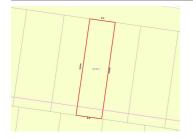

## 66 KINGDOM BOULEVARD, WEIR VIEWS, 🕮 3 🕒 2 🚓 1

**Indicative Selling Price** 

For the meaning of this price see consumer.vic.au/underquoting

Price Range:

\$489,000 to \$539,000

Provided by: Romy Sidhu , Ray White Melton

## Property offered for sale

Address Including suburb and postcode

66 KINGDOM BOULEVARD, WEIR VIEWS, VIC 3338