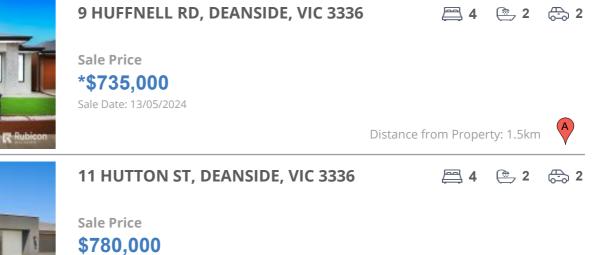

#### **Comparable property sales**

The estate agent or agent's representative reasonably believes that fewer than three comparable properties were sold within two kilometres of the property for sale in the last six months.

| Address of comparable property    | Price      | Date of sale |
|-----------------------------------|------------|--------------|
| 9 HUFFNELL RD, DEANSIDE, VIC 3336 | *\$735,000 | 13/05/2024   |
| 11 HUTTON ST, DEANSIDE, VIC 3336  | \$780,000  | 18/01/2024   |