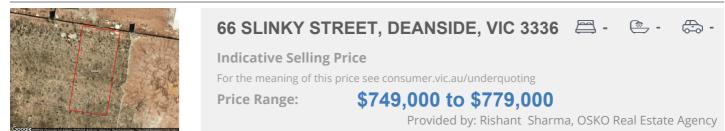

#### Property offered for sale

Address Including suburb and postcode

66 SLINKY STREET, DEANSIDE, VIC 3336

#### Indicative selling price

For the meaning of this price see consumer.vic.gov.au/underquoting

Price Range:

\$749,000 to \$779,000