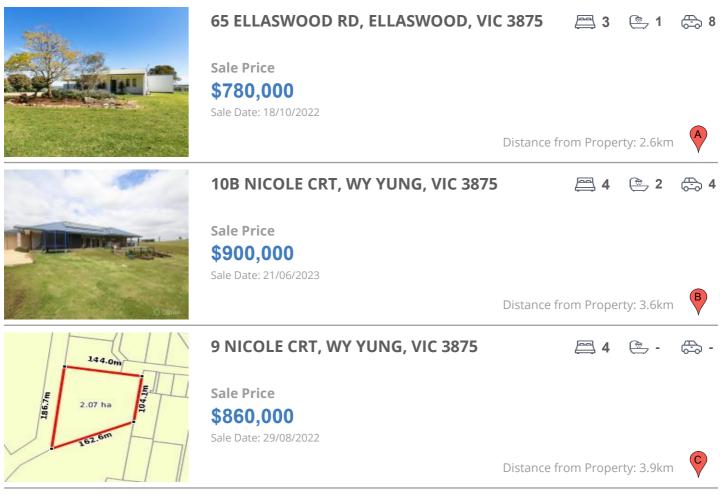

## **COMPARABLE PROPERTIES**

These are the three properties sold within five kilometres of the property for sale in the last 18 months that the estate agent or agent's representative considers to be most comparable to the property for sale.

### **Comparable property sales**

These are the three properties sold within five kilometres of the property for sale in the last 18 months that the estate agent or agent's representative considers to be most comparable to the property for sale.

| Address of comparable property       | Price     | Date of sale |
|--------------------------------------|-----------|--------------|
| 65 ELLASWOOD RD, ELLASWOOD, VIC 3875 | \$780,000 | 18/10/2022   |
| 10B NICOLE CRT, WY YUNG, VIC 3875    | \$900,000 | 21/06/2023   |
| 9 NICOLE CRT, WY YUNG, VIC 3875      | \$860,000 | 29/08/2022   |