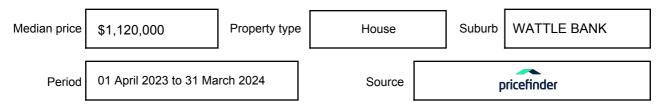

ay be expressed as a single price, or as a price range with the difference between the upper and lower amounts not more than 10% of the lower amount.

This Statement of Information must be provided to a prospective buyer within two business days of a request and displayed at any open for inspection for the property for sale.

It is recommended that the address of the property being offered for sale be checked at

services.land.vic.gov.au/landchannel/content/addressSearch before being entered in this Statement of Information.

## Property offered for sale

Address Including suburb and postcode

668 INVERLOCH-KONGWAK ROAD, WATTLE BANK, VIC 3995

## Indicative selling price

For the meaning of this price see consumer.vic.gov.au/underquoting

Single Price: \$1,750,000

#### Median sale price



#### **Comparable property sales**

The estate agent or agent's representative reasonably believes that fewer than three comparable properties were sold within five kilometres of the property for sale in the last 18 months.