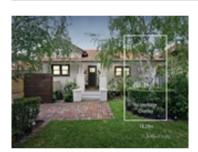

# Comparable Properties

7 Clyde St SURREY HILLS 3127 (REI)

**=** 5

**Price:** \$2,653,000 **Method:** Auction Sale **Date:** 02/03/2024

**Property Type:** House (Res) **Land Size:** 691 sqm approx

**Agent Comments** 