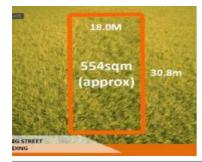

### **69 FANTAIL CRESCENT, WILLIAMS**

Indicative Selling Price

For the meaning of this price see consumer.vic.au/underquoting

Price Range:

Provided by: Sweeney Altona , Sweeney Altona, Altona Meadows & Altona North

### Property offered for sale

Address Including suburb and postcode

69 FANTAIL CRESCENT, WILLIAMS LANDING, VIC 3027