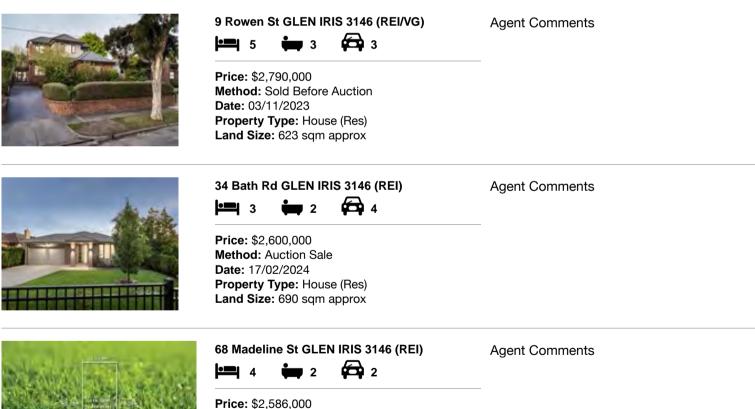

| Add | dress of comparable property  | Price       | Date of sale |
|-----|-------------------------------|-------------|--------------|
| 1   | 9 Rowen St GLEN IRIS 3146     | \$2,790,000 | 03/11/2023   |
| 2   | 34 Bath Rd GLEN IRIS 3146     | \$2,600,000 | 17/02/2024   |
| 3   | 68 Madeline St GLEN IRIS 3146 | \$2,586,000 | 17/02/2024   |

# **Comparable Properties**

Method: Auction Sale Date: 17/02/2024 Property Type: House (Res) Land Size: 620 sqm approx