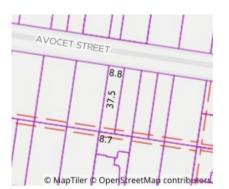

# Property offered for sale

Address 6A Avocet Street, Doncaster East Vic 3109 Including suburb and postcode

#### Indicative selling price

For the meaning of this price see consumer.vic.gov.au/underquoting

Range between \$1,400,000 \$1,540,000 &