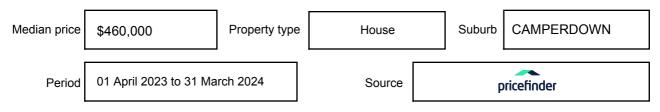

y be expressed as a single price, or as a price range with the difference between the upper and lower amounts not more than 10% of the lower amount.

This Statement of Information must be provided to a prospective buyer within two business days of a request and displayed at any open for inspection for the property for sale.

It is recommended that the address of the property being offered for sale be checked at

services.land.vic.gov.au/landchannel/content/addressSearch before being entered in this Statement of Information.

### Property offered for sale

Address Including suburb and postcode

6A SCOTT STREET, CAMPERDOWN, VIC 3260

### Indicative selling price

For the meaning of this price see consumer.vic.gov.au/underquoting

Price Range:

\$550,000 to \$590,000

#### Median sale price



#### **Comparable property sales**

These are the three properties sold within five kilometres of the property for sale in the last 18 months that the estate agent or agent's representative considers to be most comparable to the property for sale.

| Address of comparable property       | Price     | Date of sale |
|--------------------------------------|-----------|--------------|
| 43 LAWRENCE ST, CAMPERDOWN, VIC 3260 | \$632,500 | 11/04/2023   |
| 6 SCOTT ST, CAMPERDOWN, VIC 3260     | \$520,000 | 03/05/2023   |
| 16 FENTON ST, CAMPERDOWN, VIC 3260   | \$515,000 | 26/06/2023   |

This Statement of Information was prepared on: 18