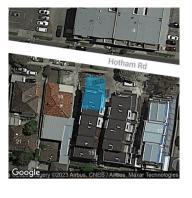

### Section 47AF of the Estate Agents Act 1980

| <b>Property</b> | offered t | for sale |
|-----------------|-----------|----------|
|-----------------|-----------|----------|

| Address              | 7/15-17 Hotham Road, Niddrie Vic 3042 |
|----------------------|---------------------------------------|
| Including suburb and |                                       |
| postcode             |                                       |
|                      |                                       |
|                      |                                       |

**Median Unit Price** 

Year ending September 2023: \$858,000

chauntelconsidine@jelliscraig.com.au

Property Type: Townhouse **Agent Comments** 

5 years old approx front townhouse in a block of approx 12