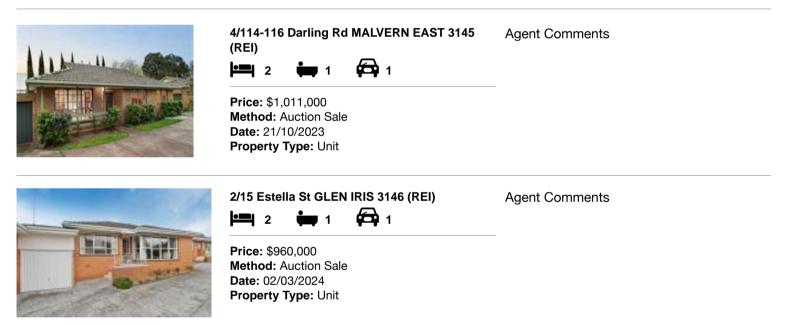

#### Comparable property sales (\*Delete A or B below as applicable)

A\* These are the three properties sold within two kilometres of the property for sale in the last sixmonths that the estate agent or agent's representative considers to be most comparable to the property for sale.

| Ad | dress of comparable property           | Price       | Date of sale |
|----|----------------------------------------|-------------|--------------|
| 1  | 4/114-116 Darling Rd MALVERN EAST 3145 | \$1,011,000 | 21/10/2023   |
| 2  | 2/15 Estella St GLEN IRIS 3146         | \$960,000   | 02/03/2024   |
| 3  |                                        |             |              |